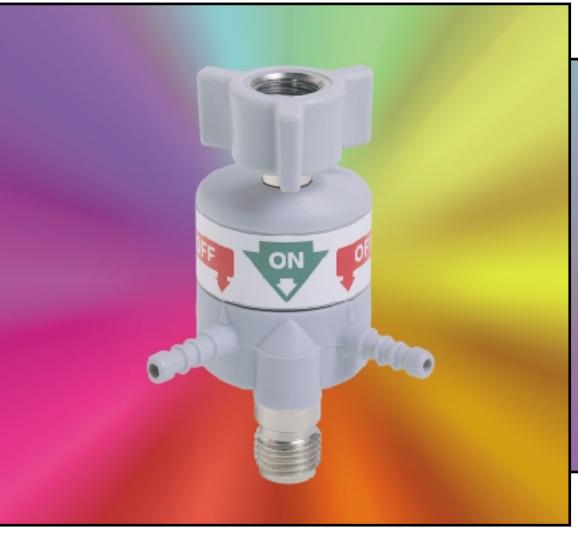

# FLOW SELECTOR

The Flow Selector allows you more treatment options from one gas source.

#### It's Versatile ...

The Flow Selector allows you to direct the outlet flow from any standard flowmeter to any *ONE* of the three outlets it provides. Select one of the tubing connections or the male DISS outlet.

#### It's Durable ...

The Flow Selector has a metal DISS female flowmeter connection and a tough nylon body.

#### It's Lightweight and Versatile ...

Weighing less than 4 oz. it adds little weight to the flowmeter and it operates with any flowmeter that has a DISS male outlet connection.

NOTE: The Flow Selector is a selectable single flow device. Flow is only delivered to the selected connection indicated by the 💜 arrow. No flow is delivered to the connection indicated by the 🕶 arrows.