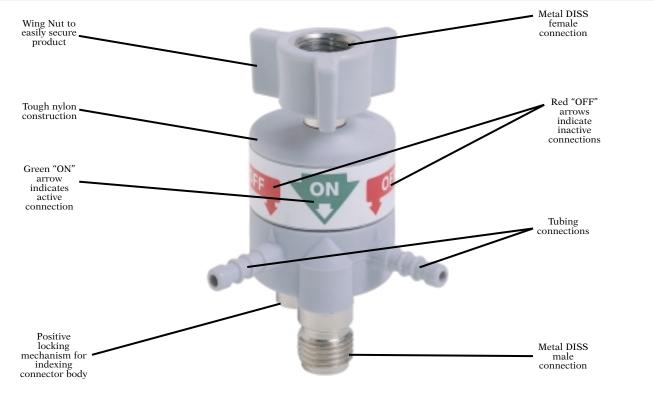

#### It's Versatile ...

The Flow Selector allows you to direct the outlet flow from any standard flowmeter to any *ONE* of the three outlets it provides. Select one of the tubing connections or the male DISS outlet.

#### It's Easy to Use ...

Simply push the button on the bottom of the unit and rotate the desired connection to the large, "ON" arrow for treatment. When the treatment is completed, push the button again and rotate the primary connection back under the "ON" arrow.

#### It's Durable ...

The Flow Selector has a metal DISS female flowmeter connection and a tough nylon body.

#### It's Lightweight and Versatile ...

Weighing less than 4 oz. it adds little weight to the flowmeter and it operates with any flowmeter that has a DISS male outlet connection.

NOTE: The Flow Selector is a selectable single flow device. Flow is only delivered to the selected connection indicated by the 💜 arrow. No flow is delivered to the connection indicated by the 🕶 arrows.