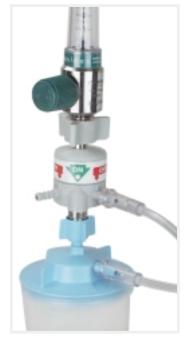

#### It Saves Time ...

You can deliver a nebulizer treatment without disconnecting the humidifier.

#### It Eliminates Clutter ...

With the Flow Selector's two (2) optional ports,

you can leave the cannula, humidifier and nebulizer hooked up to the Flow selector for easy treatment whenever needed. No more loose tubing lying around waiting to be used for treatments.

## FLOW SELECTOR FEATURES:

Give nebulizer treatments without disconnecting the humidifier.

Reduces changeover time to seconds.

No more loose tubing laying around.

Eliminates tubing nipple adaptors (it has 2 of its own).