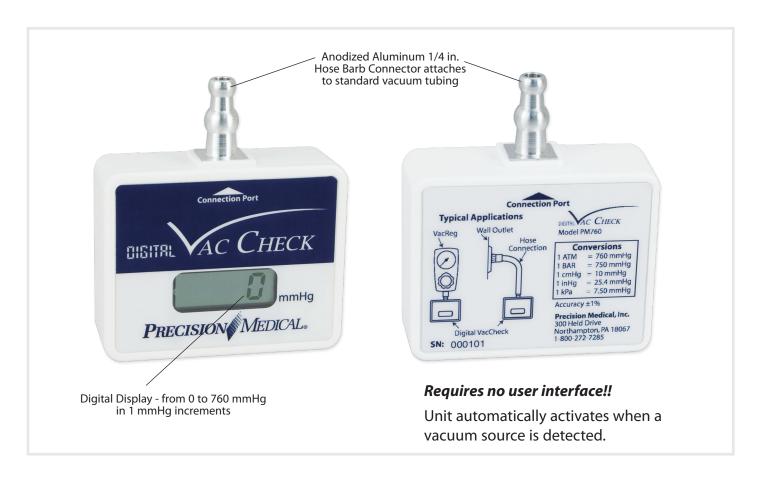

### State of the Art Design...

The Digital Vac Check gauge incorporates digital microprocessor technology - solid state design with no moving parts.

### Compact & Versatile...

The unit is small enough to carry in pocket for easy vacuum level accuracy checks wherever required.

#### Durable...

Made of rigid ABS shock resistant plastic case with aluminum vacuum hose barb port connection.

## **SPECIFICATIONS**

| <b>Dimensions:</b> | Width: 1.63, Height: 2.13, Depth: 1.00 |
|--------------------|----------------------------------------|
| Vacuum Range:      | 0-760 mmHg                             |
| Accuracy:          | ± 1% over full scale range             |
| Connector:         | 1/4 in. hose barb                      |
| Battery:           | Lithium Ion (8 to 10 year life)        |
| Weight:            | .15 lb.                                |