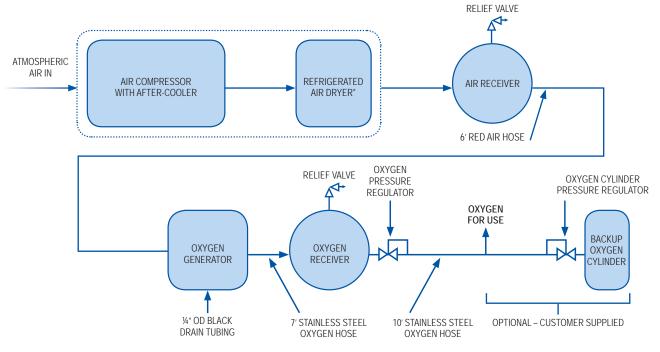

## Model AS-A — AS-L Standard Generator Typical Layout with Optional Cylinder Backup

<sup>\*</sup>This component may or may not be required depending on the ambient site conditions. Contact Factory for air compressor equipment selection assistance.