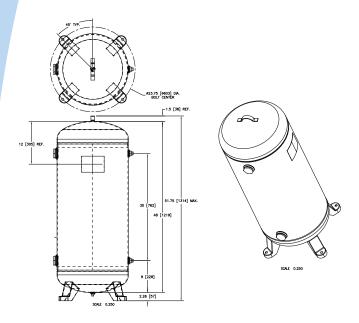

Model AS-A - AS-E Generator 60 Gallon Receiver

Model AS-G and AS-J Generator 120 Gallon Receiver

Model AS-K - AS-L (flows up to 1,199 SCFH) Generator 290 Gallon Receiver

Model AS-L (flows above 1,199 SCFH) Generator 400 Gallon Receiver

Note: All dimensions are nominal.

Office: 954-725-1470

Email: orders@medicalgassupplier.com