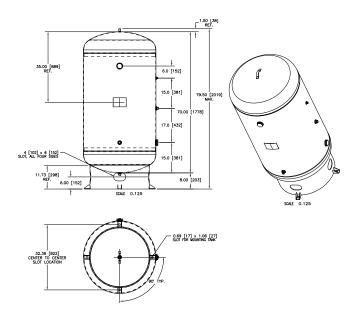

Model AS-A - AS-E Generator 60 Gallon Receiver

Model AS-G and AS-J Generator 120 Gallon Receiver

Model AS-K - AS-L (flows up to 1,199 SCFH) Generator 290 Gallon Receiver

Model AS-L (flows above 1,199 SCFH) Generator 400 Gallon Receiver

Note: All dimensions are nominal.

Office: 954-725-1470

Email: orders@medicalgassupplier.com