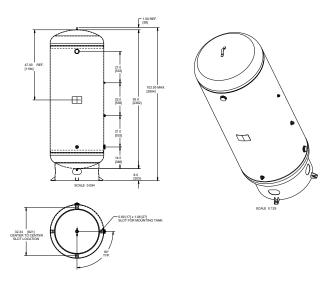

Model AS-A - AS-E Generator 60 Gallon Receiver

Model AS-G and AS-J Generator 120 Gallon Receiver

Model AS-K - AS-L (flows up to 1,199 SCFH) Generator 290 Gallon Receiver

Model AS-L (flows above 1,199 SCFH) Generator 400 Gallon Receiver

Note: All dimensions are nominal.

Office: 954-725-1470

Email: orders@medicalgassupplier.com