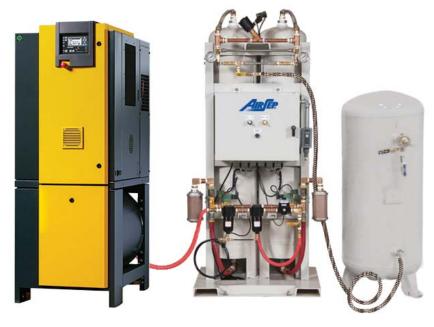

## Typical Layout

AirSep excels as the leading supplier of PSA oxygen systems — worldwide — offering the most cost-effective, most efficient, and safest oxygen sources for today's diverse oxygen applications. AirSep can package any of the Alpha-Series Standard Generators with a multitude of options and accessories to provide a turnkey solution for just about any oxygen need. AirSep also has several pre-configured Packaged Systems, which are designed to match the most common applications.