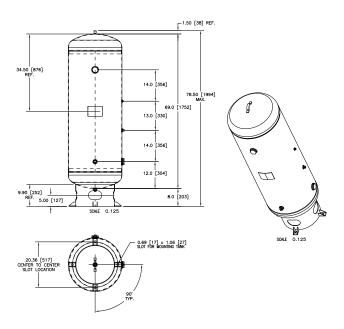

Model AS-A - AS-E Generator 60 Gallon Receiver

Model AS-G and AS-J Generator 120 Gallon Receiver

Model AS-K - AS-L (flows up to 1,199 SCFH) Generator 290 Gallon Receiver

Model AS-L (flows above 1,199 SCFH) Generator 400 Gallon Receiver

Note: All dimensions are nominal.

Office: 954-725-1470

Email: orders@medicalgassupplier.com