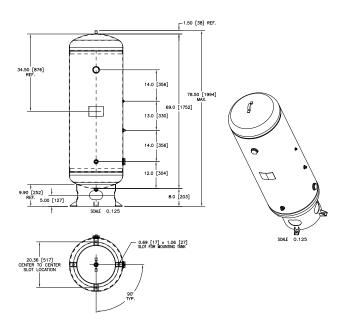

Model AS-A - AS-E Generator 60 Gallon Receiver

Model AS-G and AS-J Generator 120 Gallon Receiver

Model AS-K - AS-L (flows up to 1,199 SCFH) Generator 290 Gallon Receiver

Model AS-L (flows above 1,199 SCFH) Generator 400 Gallon Receiver

Note: All dimensions are nominal.

1533 SW 1st Way, Suite F19 Deerfield Beach, FL 33441 Office: 954-725-1470

Email: orders@medicalgassupplier.com