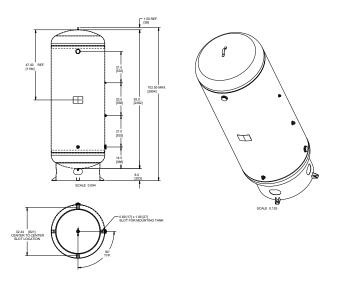

Model AS-A - AS-E Generator 60 Gallon Receiver

Model AS-G and AS-J Generator 120 Gallon Receiver

Model AS-K - AS-L (flows up to 1,199 SCFH) Generator 290 Gallon Receiver

Model AS-L (flows above 1,199 SCFH) Generator 400 Gallon Receiver

Note: All dimensions are nominal.

1533 SW 1st Way, Suite F19 Deerfield Beach, FL 33441 Office: 954-725-1470

Email: orders@medicalgassupplier.com