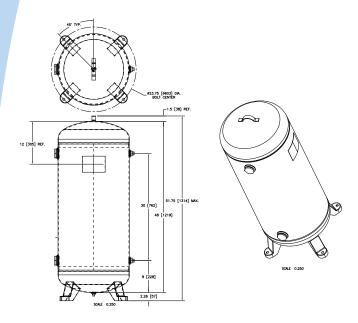

Model AS-A - AS-E Generator 60 Gallon Receiver

Model AS-G and AS-J Generator 120 Gallon Receiver

Model AS-K - AS-L (flows up to 1,199 SCFH) Generator 290 Gallon Receiver

Model AS-L (flows above 1,199 SCFH) Generator 400 Gallon Receiver

Note: All dimensions are nominal.

1533 SW 1st Way, Suite F19 Deerfield Beach, FL 33441 Office: 954-725-1470

Email: orders@medicalgassupplier.com