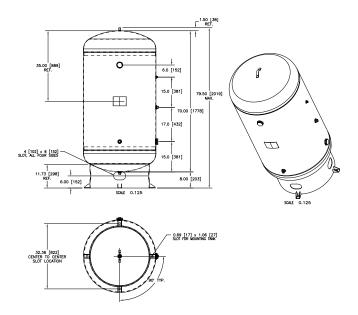

Model AS-A - AS-E Generator 60 Gallon Receiver

Model AS-G and AS-J Generator 120 Gallon Receiver

Model AS-K - AS-L (flows up to 1,199 SCFH) Generator 290 Gallon Receiver

Model AS-L (flows above 1,199 SCFH) Generator 400 Gallon Receiver

Note: All dimensions are nominal.

1533 SW 1st Way, Suite F19 Deerfield Beach, FL 33441 Office: 954-725-1470

Email: orders@medicalgassupplier.com