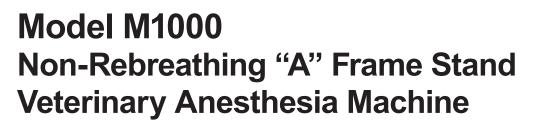

Versatile non-rebreathing machine with built in monitor shelf

Superior stability with our new "A" Frame design stand

## M1000 features:

- · Built in stainless steel I.V. pole
- 17 1/2" wide X 9" deep heavy duty monitor shelf
- 0-4 Lpm oxygen flowmeter with mechanical stop control
- · Oxygen flush with safety restrictor and button shield
- Dual O2 supply input with check valves
- 15mm female common gas outlet for circuits
- Syringe holder (for inflating E/T cuffs)
- · Includes non-rebreathing circuit
- Mounting option for universal control arm for "Bain" circuits (see MA2013 below)