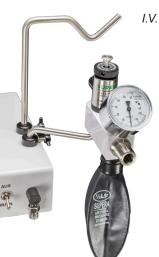

Versatile non-rebreathing machine with built in monitor shelf

Superior stability with our new "A" Frame design stand





## M1000 features:

- · Built in stainless steel I.V. pole
- 17 1/2" wide X 9" deep heavy duty monitor shelf
- 0-4 Lpm oxygen flowmeter with mechanical stop control
- · Oxygen flush with safety restrictor and button shield
- Dual O2 supply input with check valves
- 15mm female common gas outlet for circuits
- Syringe holder (for inflating E/T cuffs)
- · Includes non-rebreathing circuit
- Mounting option for universal control arm for "Bain" circuits (see MA2013 below)



I.V. Pole included

Optional Universal Control Arm

Model: MA2013