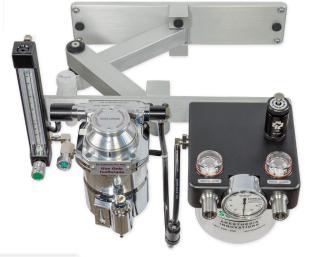

## M2500 Wall Mount Veterinary Anesthesia Machine

Full 180 degree movement with 28" super strong extention arms. Perfect for split use between multiple wet & dry tables. Great for radiology or dental areas too!

## The Supera M2500 comes with these features:

- Articulating arm extends 28" from the wall
- Patented safety pop off valve it saves patient lives!
- 0-4 Lpm oxygen flowmeter with mechanical stop
- · Oxygen flush with safety restrictor and button shield
- · CO2 absorber with easy change "One Seal" canister
- · Easy to use non-rebreathing circuit common outlet
- Syringe holder (for inflating E/T cuffs)

## **Breathing circuits and bags included:**

Adult Unilimb rebreathing circuit Pediatric Unilimb rebreathing circuit Non-rebreathing circuit 0.5, 1, 2, 3 liter heavy duty bags

Note: Vaporizer & E-tank manifold are not included. Sold Separately