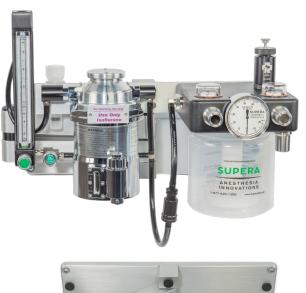

## M2500 Wall Mount Veterinary Anesthesia Machine

Full 180 degree movement with 28" super strong extention arms. Perfect for split use between multiple wet & dry tables. Great for radiology or dental areas too!

## The Supera M2500 comes with these features:

- Articulating arm extends 28" from the wall
- Patented safety pop off valve it saves patient lives!
- 0-4 Lpm oxygen flowmeter with mechanical stop
- · Oxygen flush with safety restrictor and button shield
- · CO2 absorber with easy change "One Seal" canister
- · Easy to use non-rebreathing circuit common outlet
- Syringe holder (for inflating E/T cuffs)

## **Breathing circuits and bags included:**

Adult Unilimb rebreathing circuit Pediatric Unilimb rebreathing circuit Non-rebreathing circuit 0.5, 1, 2, 3 liter heavy duty bags

Note: Vaporizer & E-tank manifold are not included. Sold Separately