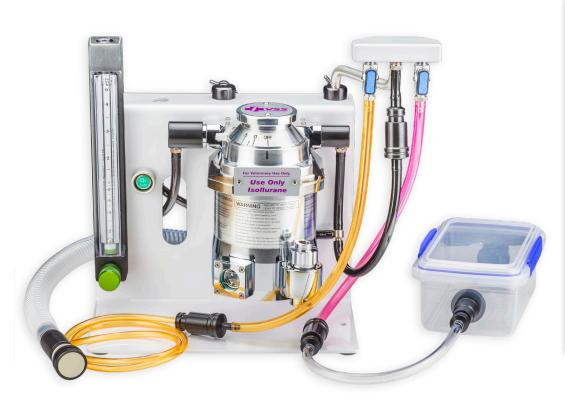

SUPERA Management of the superior of the super

Optional Universal Control Arm Manifold for Bain Circuits P/N NA2013

Note: Vaporizer not included. Sold Separately

## The Supera M3000 comes with these features:

- 0-4 Lpm oxygen flowmeter with mechanical stop control
- · Oxygen flush with safety restrictor and button shield
- · Easy to use non-rebreathing circuit common outlet
- Syringe holder (for inflating E/T cuffs)
- · Balanced carrying handle
- · Multiple mounting points for accessories