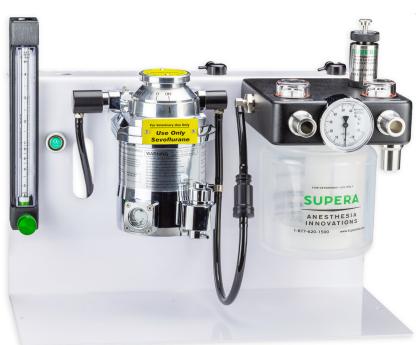

## Model M4000 Rebreathing Table Top Veterinary Anesthesia Machine

ANESTHESIA INNOVATIONS

Our most compact anesthesia machine. Ideal for table top, wet table or moble carts. Also great for mobile clinics!

## The M4000 comes with these features:

- Patented safety pop off valve it saves patient lives!
- Oxygen flush with safety restrictor and button shield
- CO2 absorber with easy change "One Seal" canister
- Easy to use non-rebreathing circuit common outlet
- Syringe holder (for inflating E/T cuffs)
- Dimensions: 17.5"W x 9"L x 14"H

Note: Vaporizer not included. Sold Separately

Includes the patented safety pop off valve

I.V. Pole included

Optional Universal Control Arm Model: MA2013

1220 NW Noble Drive Estacada, OR 97023