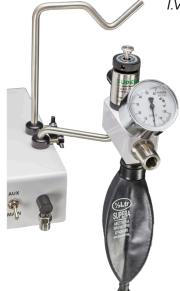

## Model M4000 Rebreathing Table Top Veterinary Anesthesia Machine

ANESTHESIA INNOVATIONS

Our most compact anesthesia machine. Ideal for table top, wet table or moble carts. Also great for mobile clinics!

## The M4000 comes with these features:

- Patented safety pop off valve it saves patient lives!
- Oxygen flush with safety restrictor and button shield
- CO2 absorber with easy change "One Seal" canister
- Easy to use non-rebreathing circuit common outlet
- Syringe holder (for inflating E/T cuffs)
- Dimensions: 17.5"W x 9"L x 14"H

Note: Vaporizer not included. Sold Separately

Includes the patented safety pop off valve

I.V. Pole included

Optional Universal Control Arm Model: MA2013

1220 NW Noble Drive Estacada, OR 97023